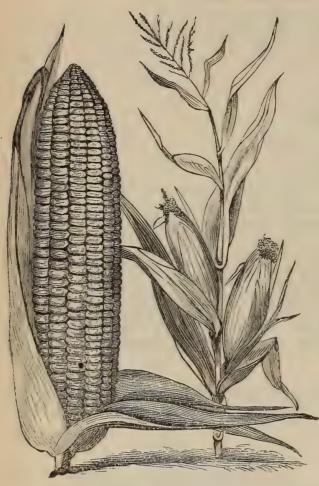

t very profitable for the past few years, and its introduction has excluded nearly all other early varieties. Its fine dwarf form, rapid growth, extreme earliness, superior flavor, and keeping qualities, rich golden color, and slight trouble in blanching, all recommend it. It has shown no signs of blight or rust where all others were more or less affected. Our seed comes direct from the introducers in Paris, and we recommend it for purity. Pkt., .10; oz., 40; 4 lb., \$1.25.

Beside the above varieties, we offer the following at a uniform price of: per pkt., .05; oz., .25; ½ lb., 0.60.

Crawford's Half Dwarf.—White Walnut—Sandringham. Carter's Crimson—Hartwell's Perfection—Golden Heart.

#### CORN, Sweet or Sugar. Zucker Mais.

One quart will plant about 200 hills. Ten quarts to the acre.



All are so familiar with corn, that it is unnecessary to describe its appearance or uses. Its cultivation is very simple, and with only ordinary care good crops are grown. Plant in any good soil, in hills three or four feet apart each way, accordingly as a dwarf or a tall-growing variety is planted. For early use, plant about the middle of May, and follow with successive plantings till July, use manure ploughed in, or in the hill, or both.

Country Gentleman. Cob small, kernels deep, sweet and delicate. Medium early and productive, averaging three ears to the stalk. Pkt, .10; qt., 25; pk., \$1.25.

Early Essex. (Munroe). Early, following close after Crosby, but is much larger and has taller stalks. Twelve to sixteen rows. Pkt., .10; qt., .25; pk. \$1.25.

Burbank's Early Maine. The earli